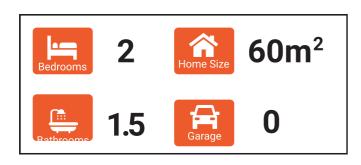

### **SOJO** Bellcast Granny Flat

Our Soho contemporary granny flat is full of modern style with split sidefall roof, feature timber cladding and rendered exterior walls this designer home is fun and practical. With open living areas, natural lighting, high end finishes and two bedrooms our Soho granny flat is modern luxury.

#### **ROOM DIMENSIONS**

| 2.10 x 2.00m |
|--------------|
| 3.10 x 3.05m |
| 3.60 x 2.00m |
| 3.00 x 3.00m |
| 3.00 x 3.00m |
| 2.00 x 1.80m |
|              |