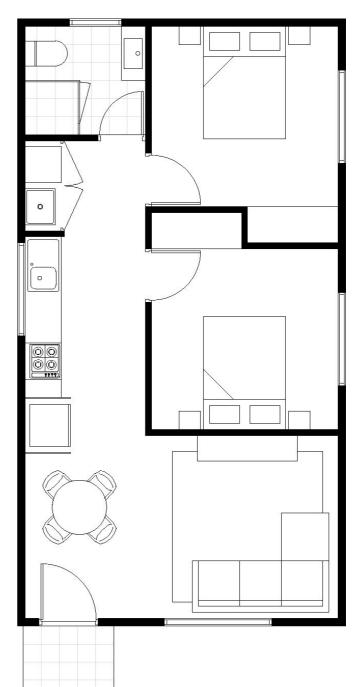

#### **ROOM DIMENSIONS**

| Dinning   | 2.10 x 2.00m |
|-----------|--------------|
| Living    | 3.10 x 3.05m |
| Kitchen   | 3.60 x 2.00m |
| Bedroom 1 | 3.00 x 3.00m |
| Bedroom 2 | 3.00 x 3.00m |
| Bathroom  | 2.00 x 1.80m |
|           |              |