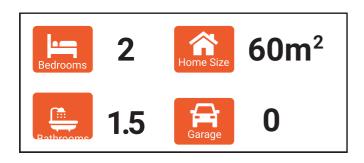

### ALEXA INVESTOR Bellcast Granny Flat

Our Alexa Investor granny flat is full of modern style that is practical. With open living areas, natural lighting and two bedrooms our Alexa Investor granny flat is the perfect addition to any existing home.

#### **ROOM DIMENSIONS**

| Dinning   | 2.10 x 2.00m |
|-----------|--------------|
| Living    | 3.10 x 3.05m |
| Kitchen   | 3.60 x 2.00m |
| Bedroom 1 | 3.00 x 3.00m |
| Bedroom 2 | 3.00 x 3.00m |
| Bathroom  | 2.00 x 1.80m |
|           |              |