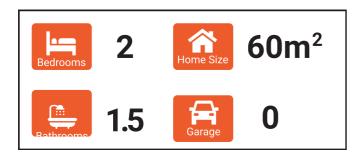

### **FEDERATION** Bellcast Granny Flat

Our Federation granny flat is full of warmth with traditional federation inspired trimmings and layout. With open living areas, natural lighting, high end finishes and two bedrooms our Federation Granny Flat a warm and practical home.

#### **ROOM DIMENSIONS**

| Dinning   | 2.10 x 2.00m |
|-----------|--------------|
| Living    | 3.10 x 3.05m |
| Kitchen   | 3.60 x 2.00m |
| Bedroom 1 | 3.00 x 3.00m |
| Bedroom 2 | 3.00 x 3.00m |
| Bathroom  | 2.00 x 1.80m |