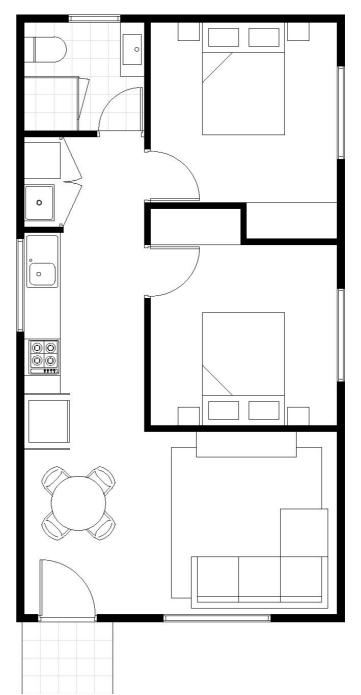

### ALEXA INVESTOR Bellcast Granny Flat

Our Alexa Investor granny flat is full of modern style that is practical. With open living areas, natural lighting and two bedrooms our Alexa Investor granny flat is the perfect addition to any existing home.

#### **ROOM DIMENSIONS**

| Dinning   | 2.10 x 2.00m |
|-----------|--------------|
| Living    | 3.10 x 3.05m |
| Kitchen   | 3.60 x 2.00m |
| Bedroom 1 | 3.00 x 3.00m |
| Bedroom 2 | 3.00 x 3.00m |
| Bathroom  | 2.00 x 1.80m |
|           |              |